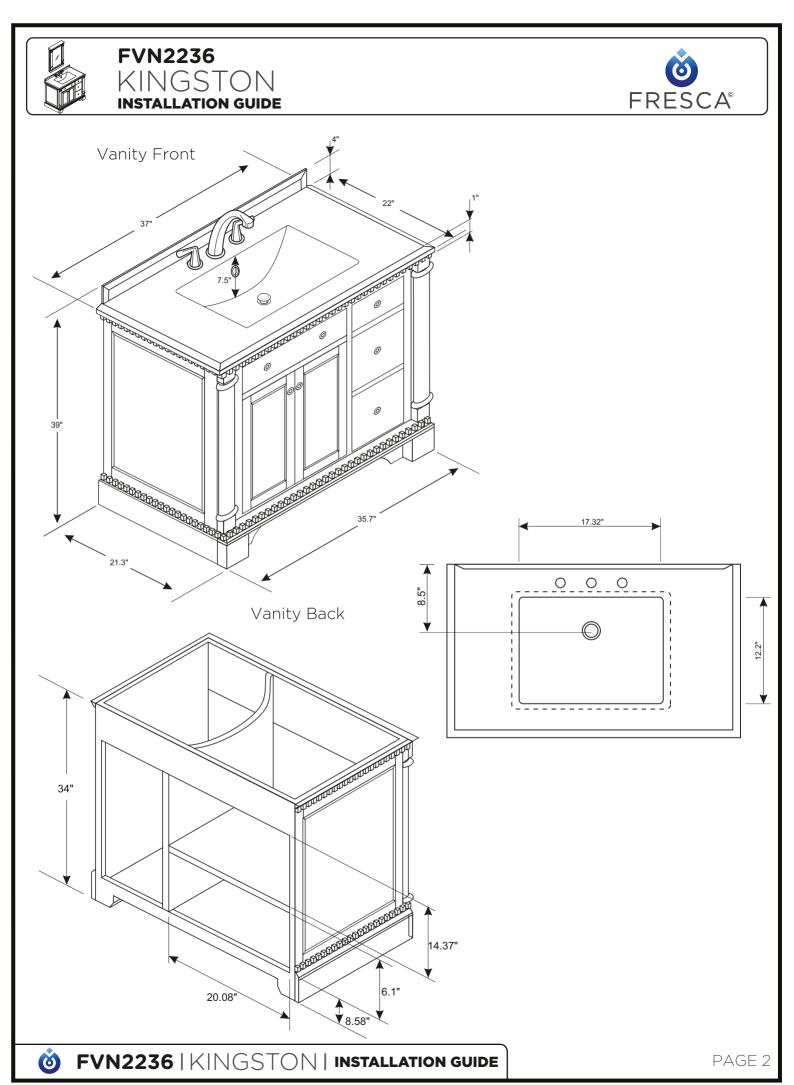

Note: All dimensions and specifications are approximate and subject to change without notice.



FVN2236 |K|NGSTON| INSTALLATION GUIDE

PAGE 1



## MIRROR INSTALLATION INSTRUCTIONS

1 Flip the mirror over and measure the distance between the holes.





**2** Mark the measured distance on the wall using a level.



- Once positions is marked drill 2 holes and insert anchors if stud is not available.
- 4 Hang mirror on the wall.



## IMPORTANT:

CONSULT AN EXPERT FOR THE PROPER SCREWS/BOLTS TO USE WHEN ATTACHING TO VARIOUS WALL CONSTRUCTIONS. SCREWS PROVIDED **DO NOT ATTACH** TO ALL WALL CONSTRUCTION TYPES.



Ó

FVN2236 |K|NGSTON| INSTALLATION GUIDE

PAGE 3



## P-TRAP AND POP-UP INSTALLATION INSTRUCTIONS