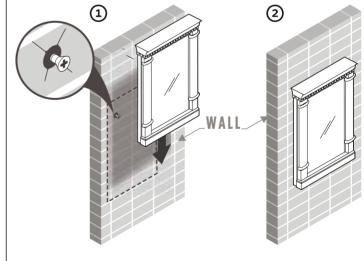

## MIRROR INSTALLATION INSTRUCTIONS

1 Flip the mirror over and measure the distance between the holes.

**2** Mark the measured distance on the wall using a level.

- Once positions is marked drill 2 holes and insert anchors if stud is not available.
- 4 Hang mirror on the wall.