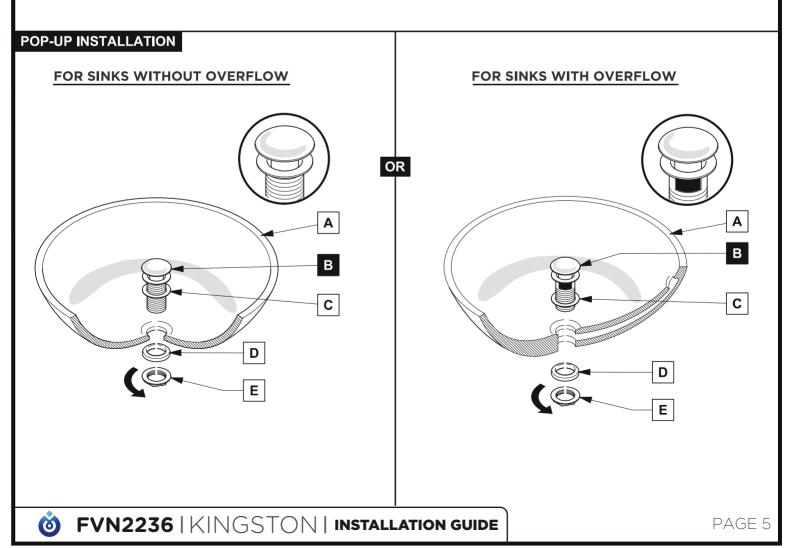

Note: All dimensions and specifications are approximate and subject to change without notice.



FVN2236 |K|NGSTON| INSTALLATION GUIDE

PAGE 1



## MIRROR INSTALLATION INSTRUCTIONS

1 Flip the mirror over and measure the distance between the holes.





**2** Mark the measured distance on the wall using a level.



- Once positions is marked drill 2 holes and insert anchors if stud is not available.
- 4 Hang mirror on the wall.



## IMPORTANT:

CONSULT AN EXPERT FOR THE PROPER SCREWS/BOLTS TO USE WHEN ATTACHING TO VARIOUS WALL CONSTRUCTIONS. SCREWS PROVIDED **DO NOT ATTACH** TO ALL WALL CONSTRUCTION TYPES.



Ó

FVN2236 |K|NGSTON| INSTALLATION GUIDE

PAGE 3



## P-TRAP AND POP-UP INSTALLATION INSTRUCTIONS