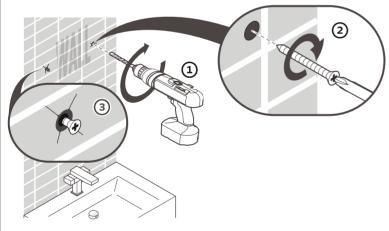

## MIRROR INSTALLATION INSTRUCTIONS

1 Flip the mirror over and measure the distance between the holes.

**2** Mark the measured distance on the wall using a level.

- Once positions is marked drill 2 holes and insert anchors if stud is not available.
- 4 Hang mirror on the wall.