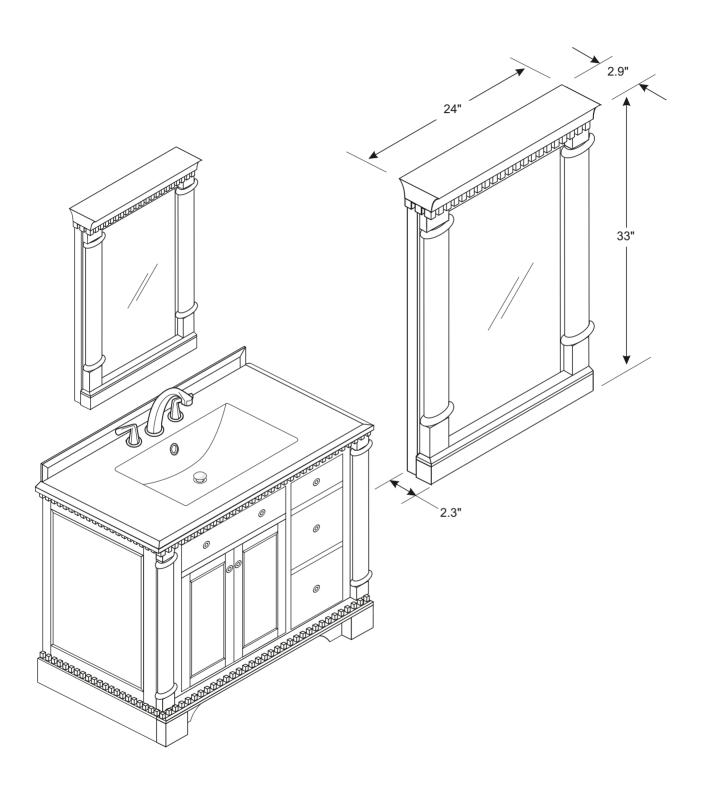

Note: All dimensions and specifications are approximate and subject to change without notice.



FVN2236 |K|NGSTON| INSTALLATION GUIDE

PAGE 1



## MIRROR INSTALLATION INSTRUCTIONS

1 Flip the mirror over and measure the distance between the holes.





**2** Mark the measured distance on the wall using a level.



- Once positions is marked drill 2 holes and insert anchors if stud is not available.
- 4 Hang mirror on the wall.



## IMPORTANT:

CONSULT AN EXPERT FOR THE PROPER SCREWS/BOLTS TO USE WHEN ATTACHING TO VARIOUS WALL CONSTRUCTIONS. SCREWS PROVIDED **DO NOT ATTACH** TO ALL WALL CONSTRUCTION TYPES.



Ó

FVN2236 |K|NGSTON| INSTALLATION GUIDE

PAGE 3



## P-TRAP AND POP-UP INSTALLATION INSTRUCTIONS