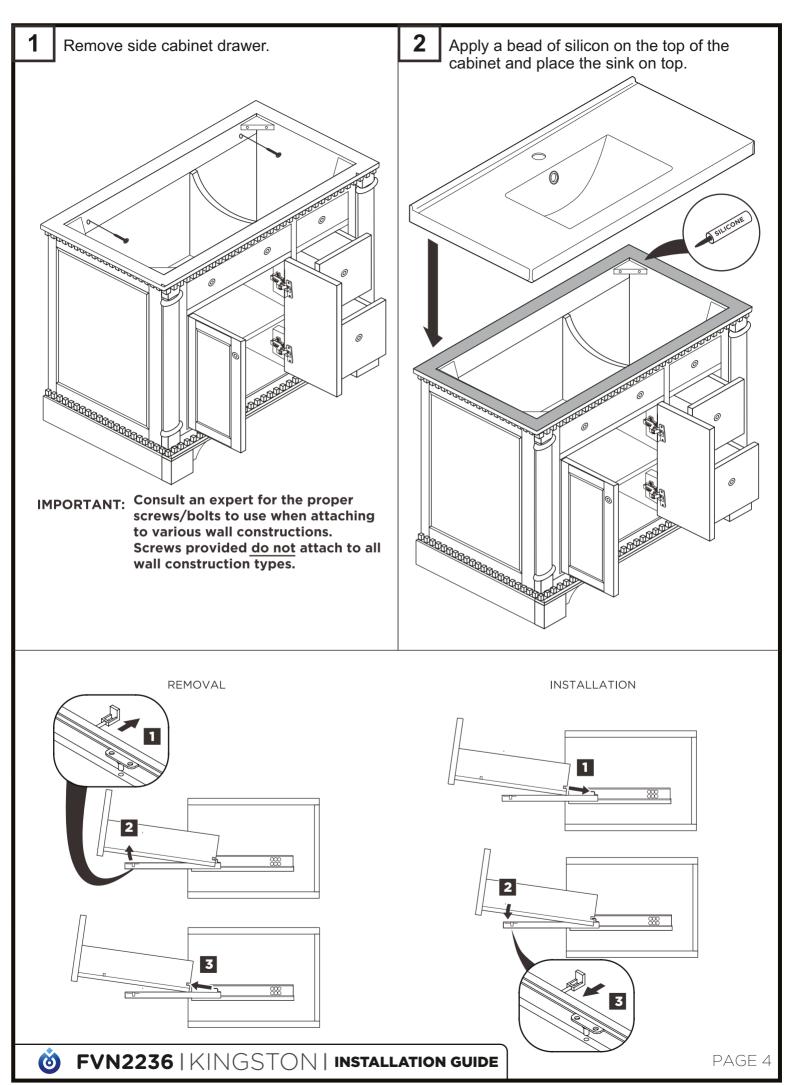

## IMPORTANT:

CONSULT AN EXPERT FOR THE PROPER SCREWS/BOLTS TO USE WHEN ATTACHING TO VARIOUS WALL CONSTRUCTIONS. SCREWS PROVIDED **DO NOT ATTACH** TO ALL WALL CONSTRUCTION TYPES.

Ó

FVN2236 |K|NGSTON| INSTALLATION GUIDE