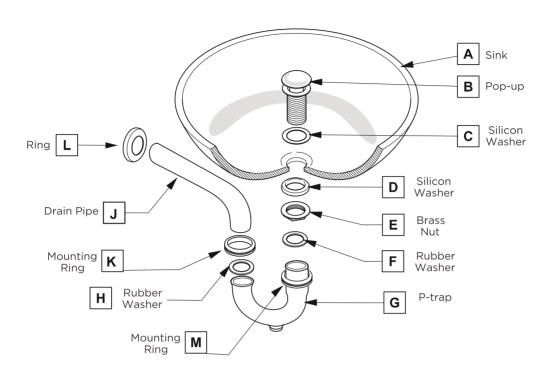

Note: All dimensions and specifications are approximate and subject to change without notice.



FVN2236 |K|NGSTON| INSTALLATION GUIDE

PAGE 1



## MIRROR INSTALLATION INSTRUCTIONS

1 Flip the mirror over and measure the distance between the holes.





**2** Mark the measured distance on the wall using a level.



- Once positions is marked drill 2 holes and insert anchors if stud is not available.
- 4 Hang mirror on the wall.



## IMPORTANT:

CONSULT AN EXPERT FOR THE PROPER SCREWS/BOLTS TO USE WHEN ATTACHING TO VARIOUS WALL CONSTRUCTIONS. SCREWS PROVIDED **DO NOT ATTACH** TO ALL WALL CONSTRUCTION TYPES.



Ó

FVN2236 |K|NGSTON| INSTALLATION GUIDE

PAGE 3



## P-TRAP AND POP-UP INSTALLATION INSTRUCTIONS