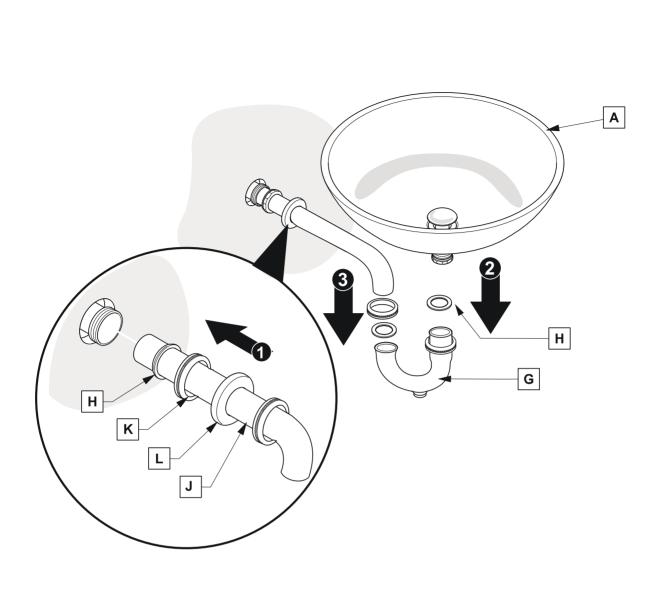

Note: All dimensions and specifications are approximate and subject to change without notice.



FVN2236 |K|NGSTON| INSTALLATION GUIDE

PAGE 1



## MIRROR INSTALLATION INSTRUCTIONS

1 Flip the mirror over and measure the distance between the holes.





**2** Mark the measured distance on the wall using a level.



- Once positions is marked drill 2 holes and insert anchors if stud is not available.
- 4 Hang mirror on the wall.



## IMPORTANT:

CONSULT AN EXPERT FOR THE PROPER SCREWS/BOLTS TO USE WHEN ATTACHING TO VARIOUS WALL CONSTRUCTIONS. SCREWS PROVIDED **DO NOT ATTACH** TO ALL WALL CONSTRUCTION TYPES.



Ó

FVN2236 |K|NGSTON| INSTALLATION GUIDE

PAGE 3



## P-TRAP AND POP-UP INSTALLATION INSTRUCTIONS