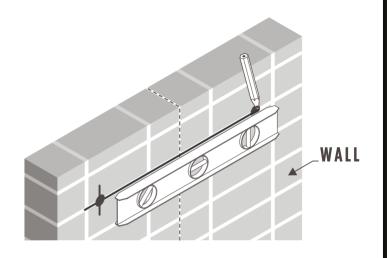

## MIRROR INSTALLATION INSTRUCTIONS

1 Flip the mirror over and measure the distance between the holes.

**2** Mark the measured distance on the wall using a level.

- Once positions is marked drill 2 holes and insert anchors if stud is not available.
- 4 Hang mirror on the wall.