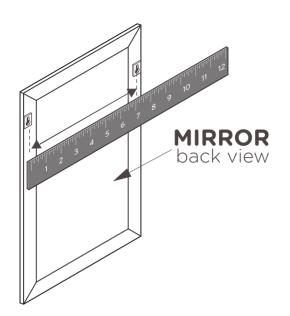

## MIRROR INSTALLATION INSTRUCTIONS

1 Flip the mirror over and measure the distance between the holes.

**2** Mark the measured distance on the wall using a level.

- Once positions is marked drill 2 holes and insert anchors if stud is not available.
- 4 Hang mirror on the wall.